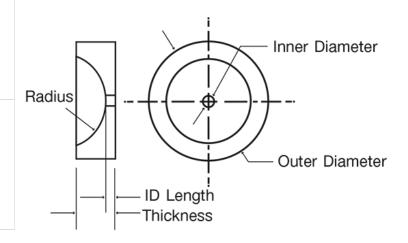

## **Specifications**

| Model            | A36.00       |
|------------------|--------------|
| Inside Diameter  | .0016/.0019" |
| Outside Diameter | .086/.088"   |
| Thickness        | .024/.026"   |
| Radius           | .025/.035"   |
| ID Length        | .0020/.0028" |